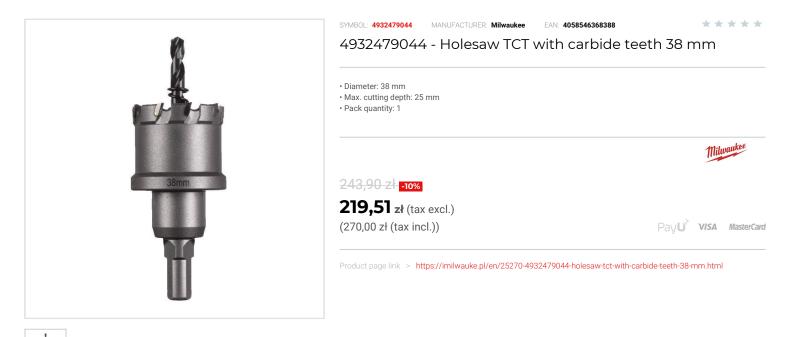

## DESCRIPTION

- Carbide tooth technology provides for best performance, speed and 10x more lifetime than standard bi-metal holesaws. Teeth can also be resharpened.
  Extra deep 25 mm cutting depth for drilling in sheet material and pipes.
  One solid piece holesaw design reduces wobble and vibration for accurate drilling.

- Safety stop collar prevents over drilling for best safety. • Ejector spring helps eject the slug, prevents jamming and saves time.
- With 3-flat secure grip shank reception to prevent the holesaw slipping in the chuck and to ensure maximum torque transmission.
  Diameters 16-76 mm with 10 mm and >80 mm with 13 mm 3-flat shank reception.

- Replaceable pilot drill and spring.
  Use a cooling lubricant to extend the life of the holesaw. For metals use cutting oil, aluminium turpentine, plastics water and for cast iron drill dry.
- Suitable for drilling steel (<1200 n/mm²) up to 4 mm, stainless steel up to 2 mm, aluminium, zink, cast iron, copper, fibreglass.

## FEATURES

| Symbol          | 4932479044 |
|-----------------|------------|
| D               | 38.00      |
| Długość robocza | 25.00      |