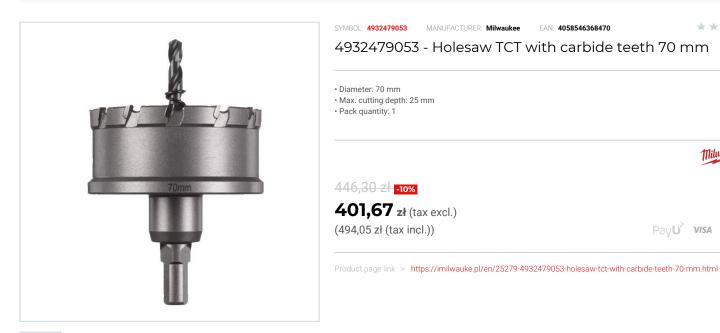

## DESCRIPTION

- Carbide tooth technology provides for best performance, speed and 10x more lifetime than standard bi-metal holesaws. Teeth can also be resharpened.
  Extra deep 25 mm cutting depth for drilling in sheet material and pipes.
  One solid piece holesaw design reduces wobble and vibration for accurate drilling.

- Safety stop collar prevents over drilling for best safety. • Ejector spring helps eject the slug, prevents jamming and saves time.
- With 3-flat secure grip shank reception to prevent the holesaw slipping in the chuck and to ensure maximum torque transmission.
  Diameters 16-76 mm with 10 mm and >80 mm with 13 mm 3-flat shank reception.

- Replaceable pilot drill and spring.
  Use a cooling lubricant to extend the life of the holesaw. For metals use cutting oil, aluminium turpentine, plastics water and for cast iron drill dry.
- Suitable for drilling steel (<1200 n/mm²) up to 4 mm, stainless steel up to 2 mm, aluminium, zink, cast iron, copper, fibreglass.