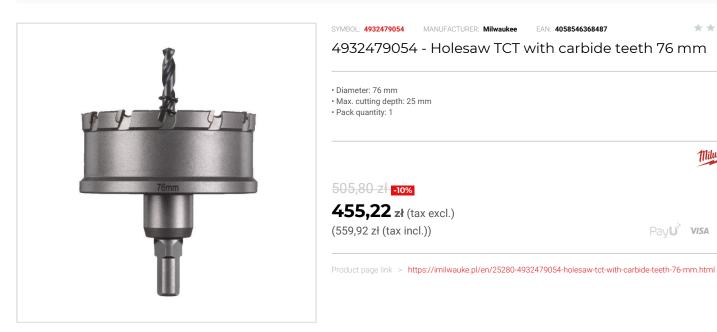

## DESCRIPTION

- Carbide tooth technology provides for best performance, speed and 10x more lifetime than standard bi-metal holesaws. Teeth can also be resharpened.
  Extra deep 25 mm cutting depth for drilling in sheet material and pipes.
  One solid piece holesaw design reduces wobble and vibration for accurate drilling.

- Safety stop collar prevents over drilling for best safety. • Ejector spring helps eject the slug, prevents jamming and saves time.
- With 3-flat secure grip shank reception to prevent the holesaw slipping in the chuck and to ensure maximum torque transmission.
  Diameters 16-76 mm with 10 mm and >80 mm with 13 mm 3-flat shank reception.

- Replaceable pilot drill and spring.
  Use a cooling lubricant to extend the life of the holesaw. For metals use cutting oil, aluminium turpentine, plastics water and for cast iron drill dry.
- Suitable for drilling steel (<1200 n/mm²) up to 4 mm, stainless steel up to 2 mm, aluminium, zink, cast iron, copper, fibreglass.

## FEATURES

| Symbol          | 4932479054 |
|-----------------|------------|
| D               | 76.00      |
| Długość robocza | 25.00      |