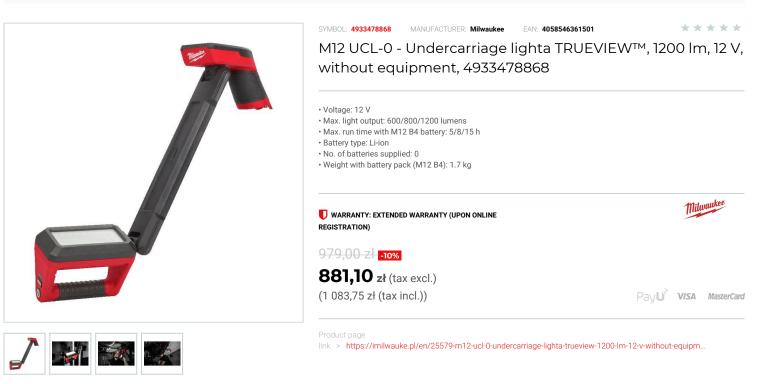

## DESCRIPTION

- TRUEVIEW<sup>™</sup> high definition lighting with up to 1,200 Lumens.
   Up to 15 hours of run time on M12<sup>™</sup> 4.0 Ah battery pack.
   Designed for the on-the-go needs of automotive maintenance and service trades.

- Dual joints swivel 300° horizontally and 180° vertically to ensure full undercardage illumination coverage.
  Magnetic base for mounting applications & 30 cm magnetic storage tray to hold nuts & bolts.
  Highly durable and impact resistant design to withstand drops up to 2 m.

- Resistances to most common chemicals found in auto shops.
   Low battery indicator, light flashes when battery pack is low on charge.
   Flexible battery system: works with all MILWAUKEE® M12<sup>™</sup> batteries.
- Supplied without battery and charger.

## FEATURES

| Symbol             | M12UCL-0                                |
|--------------------|-----------------------------------------|
| Nazwa              | lampa TRUEVIEW™ do oświetlenia podwozia |
| Waga [kg]          | 1.70                                    |
| Stopień ochrony IP | IP 67                                   |
| Jasność            | 600/800/1200 lm                         |