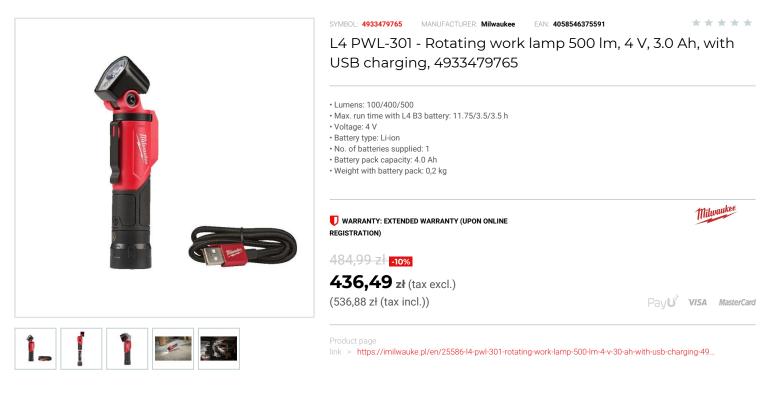

## DESCRIPTION

- 500 Lumens Spot & Flood beam with TRUEVIEW<sup>™</sup> high definition output delivers consistent beam, optimised colour temperature and true representation of colours & details.
- Spot & Flood beam options in different output moder for optimal brightness and up to 10 hrs run time.
  Light head can be maneuvered up to 45° to help users direct light where it's needed most.

Impact and chemical resistant lens for a longer durability.
 Fuel gauge allows fast checking of REDLITHIUM<sup>™</sup> USB battery charge.

• Conveniently charge REDLITHIUM™ USB battery internally with micro-USB cable from USB power source or AC outlet (wall plug not included).

Includes battery and USB cable.

## FEATURES

| Symbol    | L4PWL-301                                            |
|-----------|------------------------------------------------------|
| Nazwa     | lampa obrotowa robocza 4 V, 3.0 Ah, z ładowaniem USB |
| Waga [kg] | 0.20                                                 |
| Jasność   | 100/400/500 lm                                       |