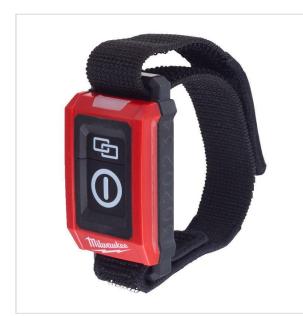

## PARTNER W DOBORZE ROZWIĄZAŃ TECHNICZNYCH DLA PRZEMYSŁU I MOTORYZACJI

SYMBOL: 4932479620 MANUFACTURER: Milwaukee FAN: 4058546374143  $\star \star \star \star \star$ 4932479620 - Remote control for remote control socket 4932478965 • Voltage: 3 V • Range: 30 m • Weigth: 0.03 kg Milwaukee

## DESCRIPTION

- The MILWAUKEE® remote socket controller is compatible with the remote control socket.
- Thanks to the Bluetooth® technology, the remote pairs to the socket in less then 3 seconds and it has a connection range of up to 30 m.
  With the option to pair multiple remotes to the same socket, it is suitable for shared working environments.
  The remote is equipped with an adjustable strap and removable bet clip, allowing it to be used in different orientations like on the wrist or at the end of the hose.

- · A standard 3V coin cell battery is included and allows a run time of more than one year.