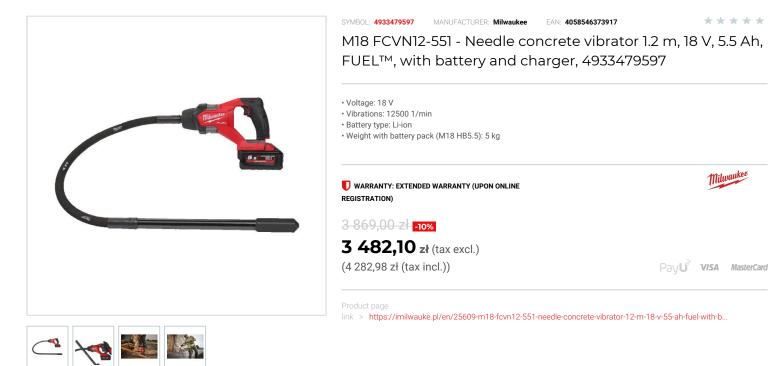

## DESCRIPTION

- M18 FUEL™ Needle Vibrator for consolidation of concrete with a compact design
- 1.2 m whip length execution recommended for footings or small flatwork (M18 FCVN12).
  25 mm<sup>2</sup> head design and 12,500 VPM for a improved consolidation power.
- Variable speed trigger for ideal adaption to each material and formwork size.
  Hang hook, when tool not in use, to be attached to the formwork or scaffolding.
- · Light weight for comfortable application and easy transport on site

- Light weight for comfortable application and easy transport on site.
  Power to consolidate up to one concrete truck (8 m³) on a single M18<sup>™</sup> 5.5 HIGH OUTPUT<sup>™</sup> battery.
  The HIGH OUTPUT<sup>™</sup> system of tools elevates the M18 FUEL<sup>™</sup> technologies to a new level and delivers extended performance and extended run time. These tools are designed to maximise the partnership with HIGH OUTPUT<sup>™</sup> batteries.
  Flexible battery system: works with all MILWAUKEE® M18<sup>™</sup> batteries.
- · Supplied with battery and charger.

## FEATURES

| Symbol                   | M18FCVN12-551                             |
|--------------------------|-------------------------------------------|
| Nazwa                    | igłowy wibrator do betonu z wałkiem 1,2 m |
| Ilość akumulatorów       | 1                                         |
| Zasilanie                | battery                                   |
| Napięcie akumulatora [V] | 18                                        |