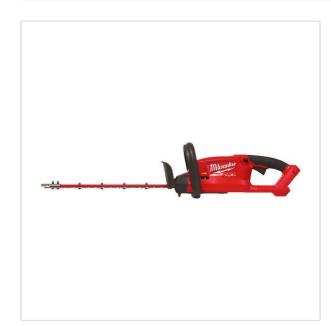

SYMBOL: **4933479677** 

MANUFACTURER: Milwaukee

EAN: 4058546374716

\*\*\*\*

M18 FHT45-0 - Hedge trimmer 45 cm, 18 V, FUEL™, without equipment, 4933479677

NOTE: The product has been withdrawn from sale by the manufacturer. Suggested replacement in the "related products"

- Voltage: 18 V
- No load speed: 3400 m/min
- · Blade length: 450 mm
- Tooth spacing: 17.5 mm
- · Cutting capacity: 19 mm
- · Sharpening angle to horizontal: <30°
- Battery type: Li-ion
- Weight with battery pack (M18 HB12): 5.3 kg

## DESCRIPTION

- 45 cm blade for more flexibility and the power to cut 19 mm branches.
- Sustains power under load without bogging down.
  Up to 2 hours run time with an M18™ HIGH OUTPUT™ 8.0 Ah battery pack.
- All-metal gear case fully encloses and completely protects the gear drive system from jobsite abuse
  Blade tip guard to protect the blades and prevent accidental damage of fences or other objects.
- Bail handle placement and weight distribution provide the best combination of balance and control.
- The HIGH OUTPUT™ system of tools elevates the M18 FUEL™ technologies to a new level and delivers extended performance and extended run time. These tools are designed to maximise the partnership with HIGH OUTPUT™ batteries.
- Flexible battery system: works with all MILWAUKEE® M18™ batteries · Supplied without battery and charger.