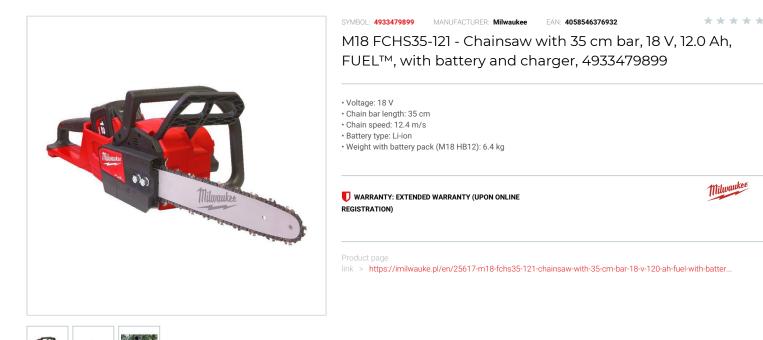

## FEATURES

| Symbol                           | M18FCHS35-121 |
|----------------------------------|---------------|
| Ilość akumulatorów               | 1             |
| Zasilanie                        | battery       |
| Napięcie akumulatora [V]         | 18            |
| Długość prowadnicy/łańcucha [mm] | 350.00        |