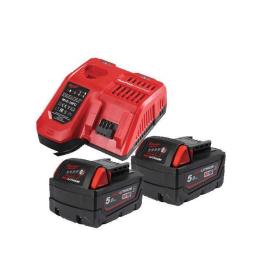

PARTNER W DOBORZE ROZWIĄZAŃ TECHNICZNYCH DLA PRZEMYSŁU I MOTORYZACJI

Batteries and chargers > Battery and charger kits

SYMBOL: 4932479831 MANUFACTURER: Milwaukee EAN: 4058546376253 \*\*\*\* M18 NRGCR-502 - Set of 2 batteries M18<sup>™</sup>, Li-ion 18 V, 5.0 Ah + fast charger, 4932479831

link > https://imilwauke.pl/en/25630-m18-nrgcr-502-set-of-2-batteries-m18-li-ion-18-v-50-ah-fast-charger...

- System M18<sup>™</sup>
- Battery type: Li-ion
- Battery pack capacity: 5.0 Ah
- Charger supplied: 59 min
- · Set contains:
- 2 batteries M18<sup>™</sup> 5.0 Ah: M18 B5-CR
- multi voltage fast charger M12<sup>™</sup>-M18<sup>™</sup>: M12-18 FC