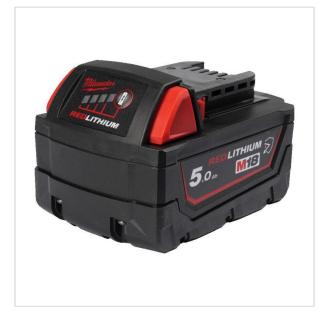

SYMBOL: **4932479265** 

MANUFACTURER: Milwaukee EAN: 4058546370596

\*\*\*\*

M18 B5-CR - Battery M18™, Li-ion 18 V, 5.0 Ah, 4932479265

- Voltage: 18 V
- System: M18
- Up to 20% more power, 2.5x more run time
- Overload protection
- Durable metal frame battery construction
- Battery fuel gauge
- Battery type: Li-ion
- . No. of batteries supplied: 1
- · Battery pack capacity: 5.0 Ah
- Weight: 0.7 kg

## DESCRIPTION

- Fast charger M12-18 FC: 59 min
- Standard charger M12-18C/ M12-18 AC/ M1418 C6: 100 min
- New housing material provides more protection against oils, solvents and greases.
  The new resistant housing increases product life and provides chemical resistance to oils and fluids.
- Delivers up to 2.5x more run time, up to 20% more power compared with other Lithium-Ion technologies and / or with previous
- MILWAUKEE® battery technology. (Results depend on tool and application).

  REDLITHIUM™ protection with REDLINK™digital overload protection to prevent users from damaging their cordless power tool investment in abusive situations.
- Individual battery cell monitoring optimises tool run time and ensures long term pack durability.
   Durable metal frame battery construction with shock responsive separators preventing pack failure from excessive vibrations or drops.
- Water protection routes water away from the electronics & out of the battery pack.
- Can be used in extreme temperatures down to -20°C without compromising on run time and battery life.
- On-board battery fuel gauge helps the user to maximise his battery run time efficiency.