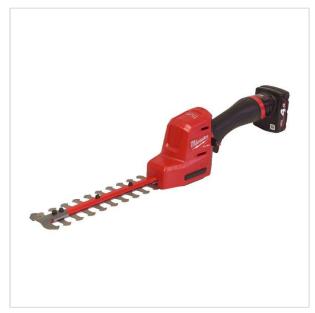

MANUFACTURER: Milwaukee EAN: 4058546374709

M12 FHT20-402 - Hedge trimmer 20 cm, 12 V, 4.0 Ah, FUEL™, with 2 batteries and charger, 4933479676

- · Voltage: 12 V
- Blade length: 200 mm
- Sharpening angle to horizontal: <30°
- Tooth spacing: 14 mm
- No load speed: 2700 m/mm
- Stroke rate: 2700 spm
- Cutting capacity: 12.5 mm
- Battery type: Li-ion
- · No. of batteries supplied: 2
- Battery pack capacity: 4.0 Ah
- Weight with battery pack (M12 B4): 1.7 kg

## DESCRIPTION

- $\cdot$  20 cm blade ideal for small detail work like trimming overgrowth or topiary of hedges, shrubs and small bushes.
- Delivers fast and precise cuts for upmost productivity.
- All metal gear case for increased durability.
- Slim ergonomic gripping area for outstanding control in tight to reach areas.
  Well balanced and low weight for better control and effortless cutting in multiple positions.
- Blade tip guard to protect the blades and prevent accidental damage of other objects.
- · Fuel gauge displays remaining charge.
- Complete with protective blade cover when not in use.
   The DNA of our FUEL™ platform redefines the balance of cordless technologies.
- MILWAUKEE®'s POWERSTATE™ brushless motor, REDLITHIUM™ battery pack and REDLINK PLUS™ electronic intelligence delivering outstanding power, run time and durability.
- Supplied with 2 batteries and charger.