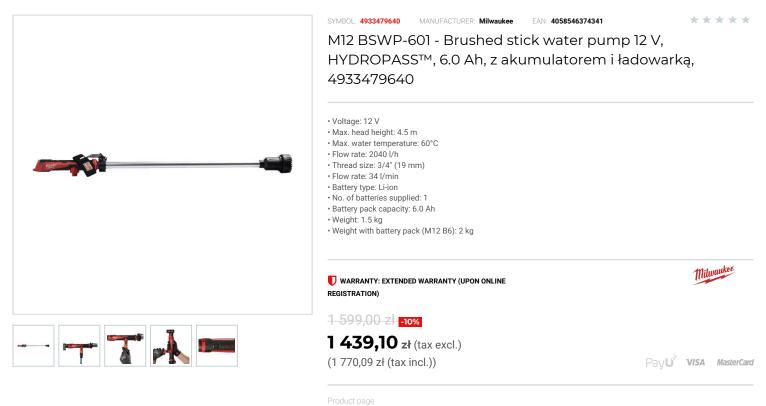

## DESCRIPTION

- HYDROPASS<sup>™</sup> unique filter system, prevents blocking of the inlet and allows the user to pump water at all times, regardless of the debris encountered.
- Pumps more then 2000 l/hour and up to 1000 l on 1x M12<sup>™</sup> 6.0 Ah battery, perfect for emptying trenches, storm drains, outside meter boxes, rain barrels and various other applications.
   Submersible up to 85 cm, allows users to easily pump large puddles of water with a max head height of 4.5 m.
- 3/4" BSPT thread outlet allows for connecting 19 mm (inner diameter) hoses for maximum volume movement

- Fuel gauge displays remaining charge.
  Premium 4-pole brushed motor, REDLITHIUM<sup>™</sup> battery pack and REDLINK<sup>™</sup> electronic delivering the needed power, run time and durability.
- ry system: works with all MILWAUKEE® M12™ batteries
- · Supplied with battery and charger.

## FEATURES

| Symbol                   | M12BSWP-601 |
|--------------------------|-------------|
| Nazwa                    | pompa wodna |
| llość akumulatorów       | 1           |
| Zasilanie                | battery     |
| Napięcie akumulatora [V] | 12          |