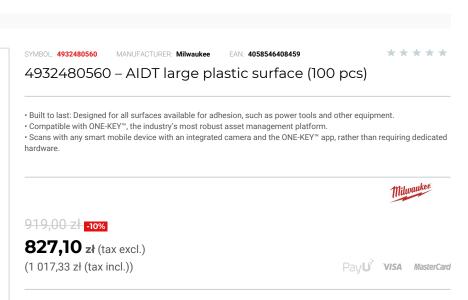

Milwaukee

AUTHORISED

Product page link > https://imilwauke.pl/en/25692-4932480560-aidt-large-plastic-surface-100-pcs.html

## FEATURES

| Symbol | 4932480560                                                              |
|--------|-------------------------------------------------------------------------|
| Nazwa  | etykieta z kodem QR do powierzchni plastikowych AIDTLP, duża (100 szt.) |