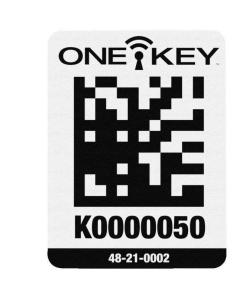

## DESCRIPTION

- Machine-readable 2D data matrix code allows for quick, reliable identification with every scan
- Time and location data are recorded in the ONE-KEY<sup>®</sup> app when tag is scanned.
  Easy inventory check-in and check-out.

· Quick in-field and warehouse audits.