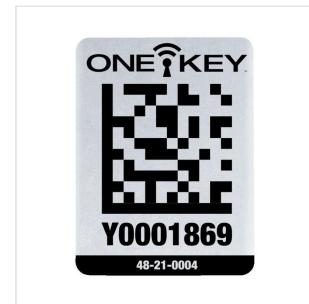

## 4932480562 - AIDT large metal surface (25 pcs)

- Built to last: Designed for all surfaces available for adhesion, such as power tools and other equipment.
- $\bullet \ \, \text{Compatible with ONE-KEY}^{\text{\tiny{IM}}}, \text{ the industry's most robust asset management platform}. \\$
- $\bullet \ \text{Scans with any smart mobile device with an integrated camera and the ONE-KEY}^{\text{\tiny{IM}}} \ \text{app, rather than requiring dedicated}$ hardware.

## DESCRIPTION

- · Machine-readable 2D data matrix code allows for quick, reliable identification with every scan
- Time and location data are recorded in the ONE-KEY\*\* app when tag is scanned.
  Easy inventory check-in and check-out.
- · Quick in-field and warehouse audits.