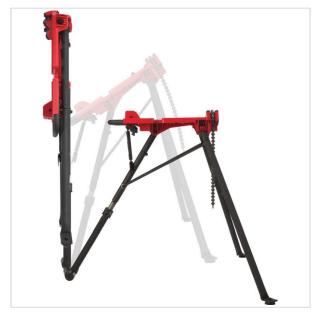

## MPS - Pipe stand MILWAUKEE®

- Worlds first pipe stand, that is flat foldable, which allows for easier transportation and more efficient storage.
- Able to clamp materials, such as pipe, strut, channel, angled iron and other materials, up to 165 mm or 6".
- Max. load: 480 kg
- Weight: 22.7 kg

## DESCRIPTION

- Removable shelf allow the user to easily install and remove the bottom material shelf as they like.
- Different jaws for different materials available.
  The MILWAUKEE® pipe stand can be used with threaders, angle grinders, sawzalls, hackzalls, metal circular saws and various other tools.