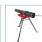

## MPS - Pipe stand MILWAUKEE®

- Worlds first pipe stand, that is flat foldable, which allows for easier transportation and more efficient storage.
- Able to clamp materials, such as pipe, strut, channel, angled iron and other materials, up to 165 mm or 6".
- Max. load: 480 kg
- Weight: 22.7 kg

## DESCRIPTION

- Removable shelf allow the user to easily install and remove the bottom material shelf as they like.
- Different jaws for different materials available.
  The MILWAUKEE® pipe stand can be used with threaders, angle grinders, sawzalls, hackzalls, metal circular saws and various other tools.