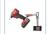

## 4932472108 - Quick Connect Wrist Lanyard

Secure and comfortable tools attachment to the wrist.

Soft and adjustable strap - fits all wrist sizes with a hook and loop closure.

Hang loop or quick-connect double locking carabiner to securely attach all kind of tools - power tools, tapes, screwdrivers, etc.

## DESCRIPTION

Wrist lanyard allows an easy access to tools in a tight environment or in repetitive work. Colour coded weight rating - easy identification of lanyard weight capacity.