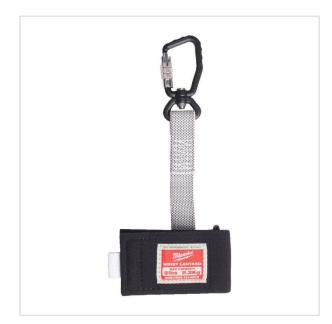

## 4932472108 - Quick Connect Wrist Lanyard

Secure and comfortable tools attachment to the wrist.

Soft and adjustable strap - fits all wrist sizes with a hook and loop closure.

Hang loop or quick-connect double locking carabiner to securely attach all kind of tools - power tools, tapes, screwdrivers, etc.

## DESCRIPTION

Wrist lanyard allows an easy access to tools in a tight environment or in repetitive work. Colour coded weight rating - easy identification of lanyard weight capacity.