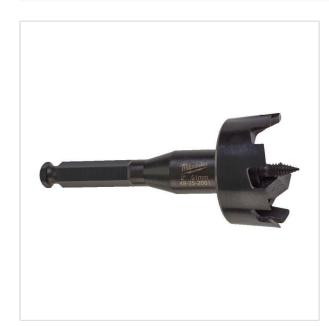

## 4932479484 - Self-gliding drill for wood, 51 mm

- · All sizes have removable and replaceable feed screws.
- Feed screw provides fast, effortless feeding even in gummy woods.
- ${\boldsymbol \cdot}$  Internal cutting plane shaves hole radius for clean, smooth holes without pressure.
- $\cdot$  Each selfeed bit is supplied with 2 x feed screws, 1 x set screw and 1 x allen key.

## FEATURES

| Symbol          | 4932479484  |
|-----------------|-------------|
| D               | 51.00       |
| Тур             | samoposuwne |
| Ilość elementów | 1           |
| Uchwyt          | Hex         |