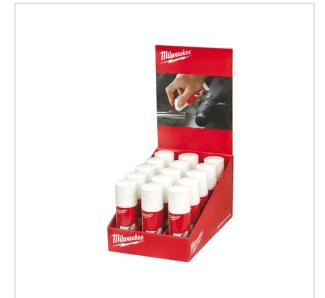

## 4932352274 - Counter display with 15 x single grease tube

This grease has been specially formulated to lubricate and protect both the tool and accessories ensuring increased

Apply sparingly directly onto the reception of the drill bit, chisel or core cutter, etc. Contains 50 grams.

Product page link > https://imilwauke.pl/en/26231-4932352274-counter-display-with-15-x-single-grease-tube.html