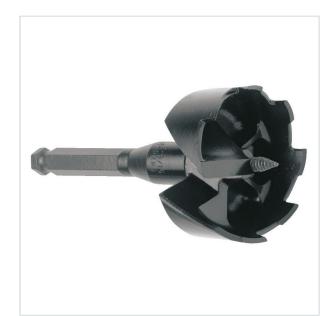

## 4932479487 - Self-gliding drill for wood, 65 mm

- · All sizes have removable and replaceable feed screws.
- Feed screw provides fast, effortless feeding even in gummy woods.
- ${\boldsymbol \cdot}$  Internal cutting plane shaves hole radius for clean, smooth holes without pressure.
- $\bullet$  Each selfeed bit is supplied with 2 x feed screws, 1 x set screw and 1 x allen key.