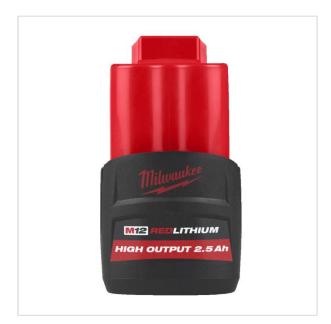

SYMBOL: **4932480164** 

MANUFACTURER: Milwaukee EAN: 4058546404499

\*\*\*\*

M12 HB2.5 - Battery M12™ HIGH OUTPUT™, Li-ion 12 V, 2.5 Ah, 4932480164

- Voltage: 12 V
- System: M12
- Up to 25% more power
- Overload protection
- Discharge protection
- · Battery type: Li-ion
- No. of batteries supplied: 1
- Battery pack capacity: 2.5 Ah
- · Weight: 0.2 kg

## DESCRIPTION

- · Charge time:
- Fast charger M12-18 FC: 40 min
- Standard charger C12 C/ M12-18C/ M12 C4/ M12-18 AC: 55 min / M12-18 SC: 40 min / M12 TC: 200 min
   The new M12™ 2.5 Ah HIGH OUTPUT™ battery pack provides up to 25% more the power vs M12 B2 REDLITHIUM™ battery pack
- Runs up to 25% cooler then other M12<sup>rd</sup> REDLITHIUM\*\* battery packs through heavy applications.

  Sophisticated electronics: REDLINK\*\* intelligence.
- Overload protection prevents user from damaging their cordless power tool investment in abusive situations
- Temperature management system keeps battery in ideal temperature range to provide maximum life.
- Individual battery cell monitoring optimises tool run time and ensures long term pack durability.
- · Discharge protection prevents cell damage from over-discharge.
- \*Compared with other Lithium -Ion technologies and / or with previous MILWAUKEE® battery technology. Results dependent on voltage, tool and application.
- Integrated welded frame battery construction with shock responsive separators preventing pack failure from excessive vibrations or drops.
   Can be used in extreme temperatures down to -20 °C without compromising on run time and battery life.
- · Improved housing is resistant to oils, solvents and greases.