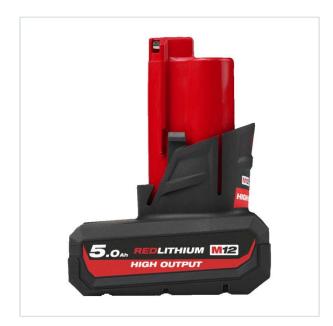

SYMBOL: **4932480165** 

MANUFACTURER: Milwaukee EAN: 4058546404505

\*\*\*\*

M12 HB5 - Battery M12™ HIGH OUTPUT™, Li-ion 12 V, 5.0 Ah, 4932480165

- Voltage: 12 V
- System: M12
- Up to 25% more power
- Overload protection
- Discharge protection
- · Battery type: Li-ion
- No. of batteries supplied: 1
- Battery pack capacity: 5.0 Ah
- · Weight: 0.42 kg

## DESCRIPTION

- · Charge time:
- Fast charger M12-18 FC: 75 min
- Standard charger C12 C/ M12-18C/ M12 C4/ M12-18 AC: 110 min / M12-18 SC: 75 min / M12 TC: 380 min
   The new M12™ 5.0 Ah HIGH OUTPUT™ battery pack provides up to 25% more the power vs M12 B4 REDLITHIUM™ battery pack
- Runs up to 25% cooler then other M12<sup>rd</sup> REDLITHIUM\*\* battery packs through heavy applications.

  Sophisticated electronics: REDLINK\*\* intelligence.
- Overload protection prevents user from damaging their cordless power tool investment in abusive situations
- Temperature management system keeps battery in ideal temperature range to provide maximum life.
- Individual battery cell monitoring optimises tool run time and ensures long term pack durability.
- · Discharge protection prevents cell damage from over-discharge.
- \*Compared with other Lithium -Ion technologies and / or with previous MILWAUKEE® battery technology. Results dependent on voltage, tool and application.
- Integrated welded frame battery construction with shock responsive separators preventing pack failure from excessive vibrations or drops.
   Can be used in extreme temperatures down to -20 °C without compromising on runtime and battery life.
- Discharge protection prevents cell damage from over-discharge
   Improved housing is resistant to oils, solvents and greases.