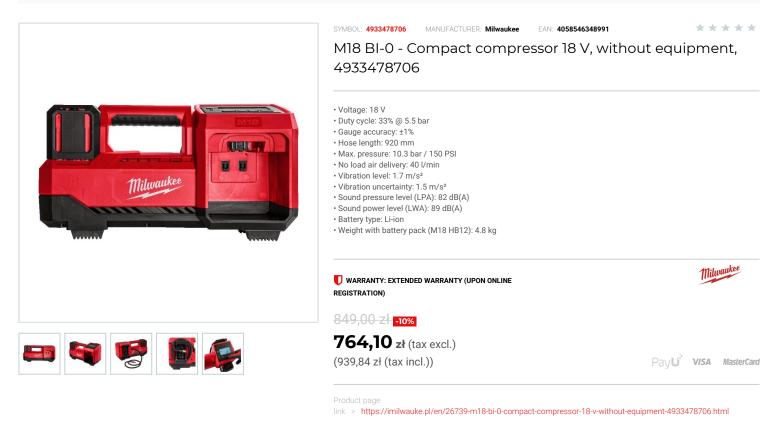

## DESCRIPTION

- Compact lightweight design for fast inflation of car, light truck and compact equipment tyres. Top off 235/65R16 sprinter tyres in under 1 minute
  Anti-vibration stand with all rubber feet for no movement while inflating.
- Top off up to 30 tyres on an M18 5.0 battery pack.
- Auto pressure check feature activates to ensure bar target is achieved.
- Automatic shut-off at selected bar prevents over inflation.
  Auto shut-off technology inflates to users pre-selected pressure for highly accurate inflation.
- Supplied with a ball inflation needle, presta chuck, inflator nozzle and schrader chuck,
  4 bar memory presets and 3 units of measurement.
- Illuminated LCD display with a digital pressure and fuel gauge that displays remaining charge
  Flexible battery system: works with all MILWAUKEE® M18<sup>™</sup> batteries.

## Supplied without battery and charger.

## FEATURES

| Symbol                   | M18BI-0              |
|--------------------------|----------------------|
| Nazwa                    | kompaktowa sprężarka |
| Ilość akumulatorów       | brak                 |
| Zasilanie                | battery              |
| Napięcie akumulatora [V] | 18                   |