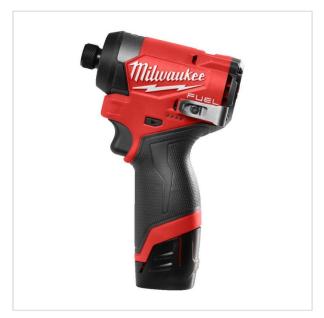

MANUFACTURER: Milwaukee EAN: 4058546376710

M12 FID2-202X - Sub compact 1/4" impact driver HEX 12 V, 2.0 Ah, FUEL™, in case, with 2 batteries and charger, 4933479877

- · Voltage: 12 V
- Max. torque: 170 Nm
- Impact rate: 0-4000 ipm
- No load speed: 0-1700/0-2900/0-3600/0-3600 rpm
- Chuck capacity: 1/4" Hex
- · Vibration level: 14.35 m/s²
- Vibration uncertainty: 1.5 m/s²
- Sound pressure level (LPA): 99.25 dB(A)
- Sound power level (LWA): 110.25 dB(A)
- No. of batteries supplied: 2
- Battery type: Li-ion
- Weight with battery pack (M12 B2): 0.9 kg

## DESCRIPTION

- The compact design with a length of only 127 mm is ideal for working in confined spaces
- Outstanding power to size ratio with 170 Nm of torque. Fast driving speed with up to 3,600 rpm and 4,000 ipm.
- Tri-LEDs deliver high definition lighting to increase workspace visibility.
- · 4-Mode DRIVE CONTROL allows the user to shift to three different speed and torque settings, as well as a self-tapping mode to maximise application versatility. • 1/4" Hex chuck for quick and easy bit change
- The DNA of our FUEL™ platform redefines the balance of cordless technologies. MILWAUKEE®'s POWERSTATE™ brushless motor, REDLITHIUM™ battery pack and REDLINK PLUS™ electronic intelligence delivering outstanding power, run time and durability.
  Flexible battery system: works with all MILWAUKEE® M12™ batteries.
- Supplied in case (HD Box) with 2 batteries and charger.