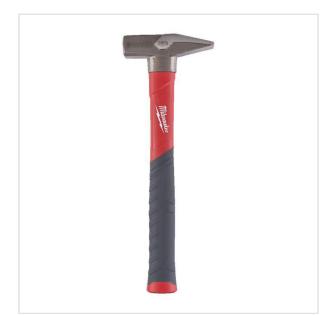

## 4932478663 - Fiberglass engineers hammer, 500g

- Reinforced fiberglass handle.
- Over moulded handle for increased grip and reduced vibration.
- Reinforced head connection for added durability.
- Precise balance for better handling.
- DIN 1041.