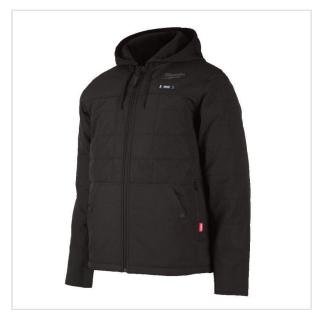

SYMBOL: 4932480071

MANUFACTURER: Milwaukee

FAN: 4058546403560

\*\*\*\*

M12 HPJBL2-0 (S) - Men's heated puffer jacket, M12™ Li-ion 12 V, size S, 4932480071

- Size: S
- 100% Polyester
- 5 heating zones
- · Water and wind resistant
- Machine washable
- Voltage: 12 V
- Battery type: Li-ion
- No. of batteries supplied: 0
- · Weight: 1.1 kg
- Weight with battery pack: 1.3 kg

## DESCRIPTION

- M12™ Heated Jacket powered by an M12™ Battery with carbon fibre heating elements creates and distributes heat to chest, back and shoulders.
- Superior run time, up to 11 hours of heat on a single battery charge of an M12™ 12V REDLITHIUM™ 3 Ah battery pack
- Lightweight and highly durable ripstop polyester provides a slim design that can be worn as an outer-shell or a mid-layer (100 % Polyester outer and inner shell).
- Reinforced high-wear zones protect from abrasion and tears.
- Provides comfort and durability in harsh, rainy or windy environments.
  Optimized hidden battery pocket to place M12™ Battery in front or rear for increased comfort.
- Multiple heating zones 5 sewn in carbon fibre heating zones distribute heat to core body areas.
  Easy one-touch heat controller 3 heat settings: High, Medium, Low.
- Machine washable and dryable.
- · Battery controller included
- New hood design.
- Flexible battery system: works with all MILWAUKEE® M12™ Batteries
- Supplied without battery and charger.