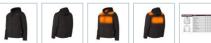

## DESCRIPTION

- M12™ Heated Jacket powered by an M12™ Battery with carbon fibre heating elements creates and distributes heat to chest, back and shoulders.
- Superior run time, up to 11 hours of heat on a single battery charge of an M12™ 12V REDLITHIUM™ 3 Ah battery pack
- Lightweight and highly durable ripstop polyester provides a slim design that can be worn as an outer-shell or a mid-layer (100 % Polyester outer and inner shell).
- Reinforced high-wear zones protect from abrasion and tears.
- Provides comfort and durability in harsh, rainy or windy environments.
  Optimized hidden battery pocket to place M12™ Battery in front or rear for increased comfort.
- Multiple heating zones 5 sewn in carbon fibre heating zones distribute heat to core body areas.
  Easy one-touch heat controller 3 heat settings: High, Medium, Low.
- Machine washable and dryable.
- · Battery controller included
- New hood design.
- Flexible battery system: works with all MILWAUKEE® M12™ Batteries
- Supplied without battery and charger.