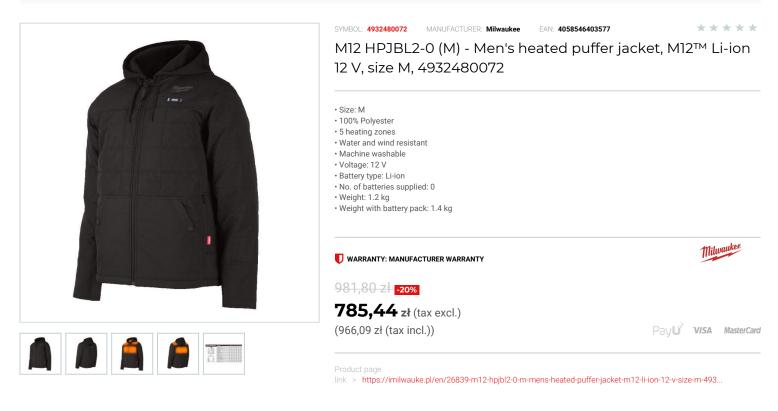

## DESCRIPTION

- M12" Heated Jacket powered by an M12" Battery with carbon fibre heating elements creates and distributes heat to chest, back and shoulders.
- Superior run time, up to 11 hours of heat on a single battery charge of an M12<sup>™</sup> 12V REDLITHIUM<sup>™</sup> 3 Ah battery pack
- Lightweight and highly durable ripstop polyester provides a slim design that can be worn as an outer-shell or a mid-layer (100 % Polyester outer and inner shell).
- Reinforced high-wear zones protect from abrasion and tears.
- Provides comfort and durability in harsh, rainy or windy environments.
  Optimized hidden battery pocket to place M12<sup>m</sup> Battery in front or rear for increased comfort.
- Multiple heating zones 5 sewn in carbon fibre heating zones distribute heat to core body areas.
  Easy one-touch heat controller 3 heat settings: High, Medium, Low.
- Machine washable and dryable.
- Battery controller included
- New hood design.
- Elexible battery system: works with all MILWAUKEE® M12<sup>™</sup> Batteries
- Supplied without battery and charger.

## FEATURES

| Symbol                   | M12HPJBL2-0(M)                     |
|--------------------------|------------------------------------|
| Nazwa                    | kurtka podgrzewana męska puchowa M |
| Rodzaj                   | male                               |
| Тур                      | kurtka podgrzewana                 |
| Rozmiar ubrania          | М                                  |
| Napięcie akumulatora [V] | 12                                 |