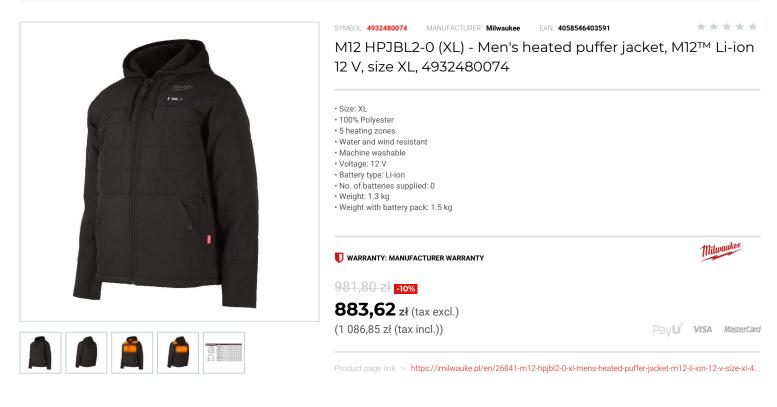

## FEATURES

| Symbol                   | M12HPJBL2-0(XL)                     |
|--------------------------|-------------------------------------|
| Nazwa                    | kurtka podgrzewana męska puchowa XL |
| Rodzaj                   | male                                |
| Тур                      | kurtka podgrzewana                  |
| Rozmiar ubrania          | XL                                  |
| Napięcie akumulatora [V] | 12                                  |