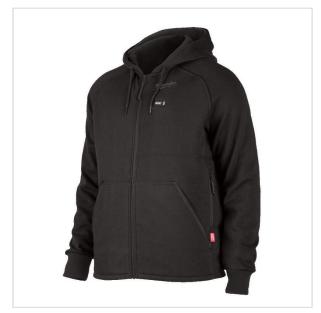

SYMBOL: 4932480064

MANUFACTURER: Milwaukee

FAN: 4058546403492

M12 HHBL4-0 (XL) - Men's heated hoodie - black, M12™ Liion 12 V, size XL, 4932480064

- Size: XL
- · Heat controller
- Machine washable
- Voltage: 12 V
- · Battery type: Li-ion
- No. of batteries supplied: 0
- Weight: 1.2 kg
- Weight with battery pack: 1.4 kg

## DESCRIPTION

- M12™ Heated Hoodie powered by an M12™ battery with carbon fibre heating elements creates and distributes heat to chest and back.
- Superior run time, up to 11 hours of heat on a single battery charge of an M12<sup>™</sup> 12V REDLITHIUM<sup>™</sup> 3 Ah Battery pack.
  Rugged heated hoodie made from durable cotton (53%) exterior with durable reinforced utility pockets and polyester fleece (47%) lining to withstand tough outdoor conditions.
- Optimized hidden battery pocket to place M12™ battery in front or rear for increased comfort.
- In autumn and spring the hoodie can be worn as a rugged outer layer. In winter, it is best as a base layer that allows to shed bulky undergarments while generating and holding heat close to the body.
  Multiple heating zones 3 sewn in carbon fibre heating zones distribute heat to core body areas.
- · Easy one-touch heat controller 3 heat settings: High, Medium, Low
- Integrated cell phone pocket.
- · Machine washable and dryable.
- · Battery holder included.
- Flexible battery system: works with all MILWAUKEE® M12™ Batteries.
- Supplied without battery and charger.