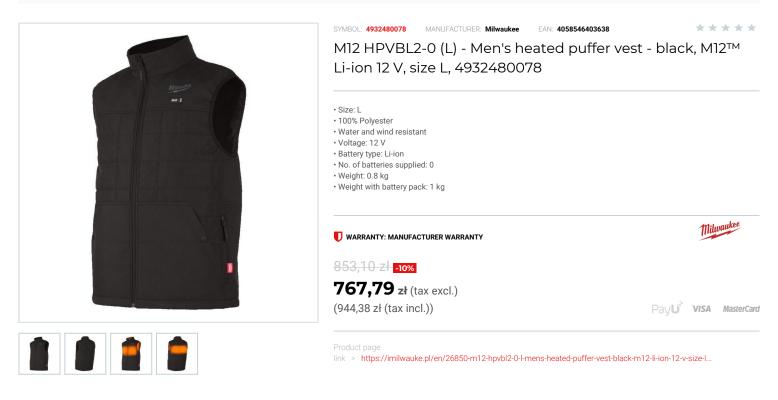

## FEATURES

| Symbol                   | M12HPVBL2-0(L)                               |
|--------------------------|----------------------------------------------|
| Nazwa                    | kamizelka podgrzewana męska puchowa czarna L |
| Rodzaj                   | male                                         |
| Тур                      | kamizelka podgrzewana                        |
| Rozmiar ubrania          | L                                            |
| Napięcie akumulatora [V] | 12                                           |