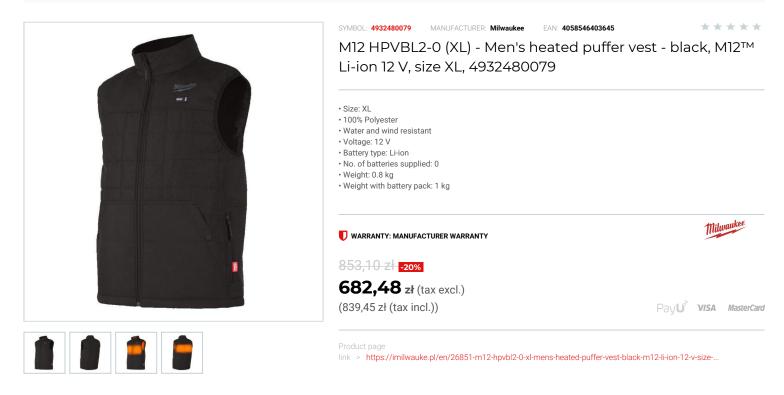

## FEATURES

| Symbol                   | M12HPVBL2-0(XL)                               |
|--------------------------|-----------------------------------------------|
| Nazwa                    | kamizelka podgrzewana męska puchowa czarna XL |
| Rodzaj                   | male                                          |
| Тур                      | kamizelka podgrzewana                         |
| Rozmiar ubrania          | XL                                            |
| Napięcie akumulatora [V] | 12                                            |