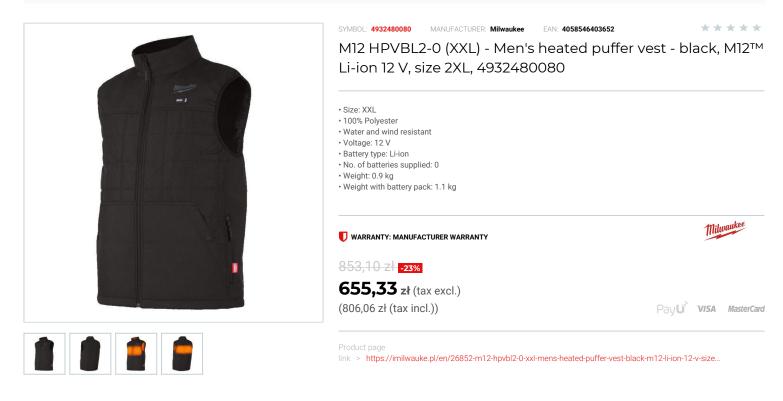

## DESCRIPTION

- M12<sup>™</sup> Heated Jacket powered by an M12<sup>™</sup> Battery with carbon fibre heating elements creates and distributes heat to chest, back and shoulders.
  Superior run time, up to 11 hours of heat on a single battery charge of an M12<sup>™</sup> 12V REDLITHIUM<sup>™</sup> 3 Ah battery pack.
  Lightweight and highly durable ripstop polyester provides a slim design that can be worn as an outer-shell or a mid-layer (100% Polyester outer and inner shell).
- · Reinforced high-wear zones protect from abrasion and tears.
- · Provides comfort and durability in harsh, rainy or windy environments.
- Optimized hidden battery pocket to place M12™ battery in front or rear for increased comfort.
- Multiple heating zones 3 sewn in carbon fibre heating zones distribute heat to core body areas.
- Easy one-touch heat controller 3 heat settings: High, Medium, Low.
- · Machine washable and dryable.
- Battery holder included.
- Flexible battery system: works with all MILWAUKEE® M12<sup>™</sup> Batteries.
- Supplied without battery and charger.

## FEATURES

| Symbol                   | M12HPVBL2-0(XXL)                               |
|--------------------------|------------------------------------------------|
| Nazwa                    | kamizelka podgrzewana męska puchowa czarna XXL |
| Rodzaj                   | male                                           |
| Тур                      | kamizelka podgrzewana                          |
| Rozmiar ubrania          | XXL                                            |
| Napięcie akumulatora [V] | 12                                             |