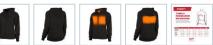

## DESCRIPTION

- M12™ Heated Hoodie for ladies powered by an M12™ Battery with carbon fibre heating elements creates and distributes heat to chest and back.

- MI2™ Reated Hoodie for ladies powered by an MI2™ Battery with carbon hore neating elements creates and distributes neat to chest and back.

  Superior run time, up to 11 hours of heat on a single battery charge of an MI2™ 12V REDLITHIUM™ 3 Ah Battery pack.

  Optimized hidden battery pocket to place MI2™ Battery in front or rear for increased comfort.

  Rugged heated hoodie made from durable cotton (53%) exterior with durable reinforced utility pockets and polyester fleece (47%) lining to withstand tough outdoor conditions.

  In autumn and spring the hoodie can be worn as a rugged outer layer. In winter, it is best as a base layer that allows to shed bulky undergarments while generating and holding heat close to the body.
- Multiple heating zones 3 sewn in carbon fibre heating zones distribute heat to core body areas.
- · Easy one-touch heat controller 3 heat settings: High, Medium, Low
- Integrated cell phone pocket.
- · Machine washable and dryable.
- · Battery holder included.
- Flexible battery system: works with all MILWAUKEE® M12™ Batteries.
- Supplied without battery and charger.