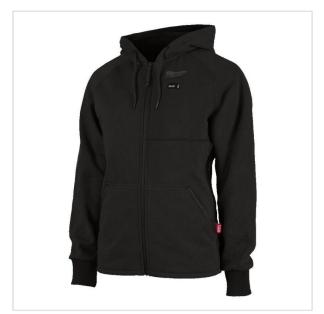

SYMBOL: 4932480093

MANUFACTURER: Milwaukee

FAN: 4058546403782

\*\*\*\*

M12 HHLBL1-0 (XL) - Heated ladies hoodie - black, M12™ Liion 12 V, size XL, 4932480093

- Size: XL
- · Heat controller
- Machine washable
- Voltage: 12 V
- · Battery type: Li-ion
- No. of batteries supplied: 0
- Weight: 1.1 kg
- Weight with battery pack: 1.3 kg

## DESCRIPTION

- M12™ Heated Hoodie for ladies powered by an M12™ Battery with carbon fibre heating elements creates and distributes heat to chest and back.

- MI2™ Reated Hoodie for ladies powered by an MI2™ Battery with carbon hore neating elements creates and distributes neat to chest and back.