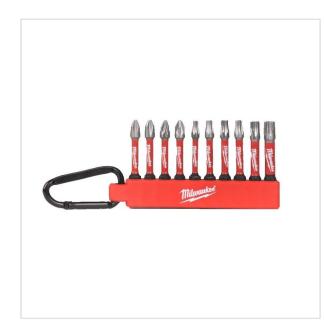

ories > Screwdriving > Bits > Sets of bits

SYMBOL: 4932480941

MANUFACTURER: Milwaukee

EAN: 4058546412265

4932480941 - Shockwave impact bit set for screws Phillips, Pozidriv and Torx, PH2, PZ2, TX15 - TX40 (10 pcs) + carabiner

SHOCKWAVE™ screwdriving bits:

- 10 x 50 mm:
- 2 x PH2 / 1 x PZ2,
- 1 x TX15 / 2 x TX20 / 2 x TX25/ 1 x TX30 / 1 x TX40.

53,30 zł -10%

47,97 zł (tax excl.)

(59,00 zł (tax incl.))

link > https://imilwauke.pl/en/26902-4932480941-shockwave-impact-bit-set-for-screws-phillips-pozidriv-an.