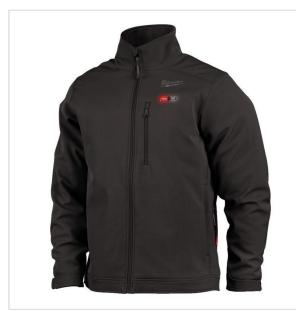

## SYMBOL: 4932492957 MANUFACTURER: Milwaukee FAN: 4058546478285 $\star \star \star \star \star$ M12 HJ BL5-201 (L) - Men's Heated Jacket, M12™ Li-ion 12 V, 2.0 Ah, size L, black, with battery and charger, 4932492957

## DESCRIPTION

- · Heat on demand sewn in carbon fibre heating wires, distribute heat to core body areas and to the front pockets
- Heat on demand sewin in carbon hore nearing wires, distribute near to core body areas and to the front pockets.
  Superior run time, up to 8 hours of heat on low level with a single battery charge of an M12<sup>™</sup> REDLITHIUM<sup>™</sup> 3.0 Ah battery pack.
  Easy touch heat controller 3 heat settings: High, Medium, Low.
  TOUGHSHELL<sup>™</sup> stretch 90% polyester and 10% spandex material to withstand harsh working conditions and deliver up to 5x longer life.
  FREE FLEX<sup>™</sup> mobility additional material under the arms increases range of movement for working overhead.

- New battery pocket design providing users multiple options for battery placement, allowing adaptability to the situation.
- Improved slim fit design with extended back prevents heat loss and keeps the user warm.
   M12<sup>™</sup> battery controller with 1 A USB port, to charge mobile devices stored in concealed battery pocket.
- Water and wind resistant, provides comfort and durability in harsh environments.
   Big hand & chest pocket, ideal for storing mobile devices.
- Flexible battery system: works with all MILWAUKEE® M12<sup>™</sup> batteries.
- Machine washable and dryable
- · Supplied with battery and charger.