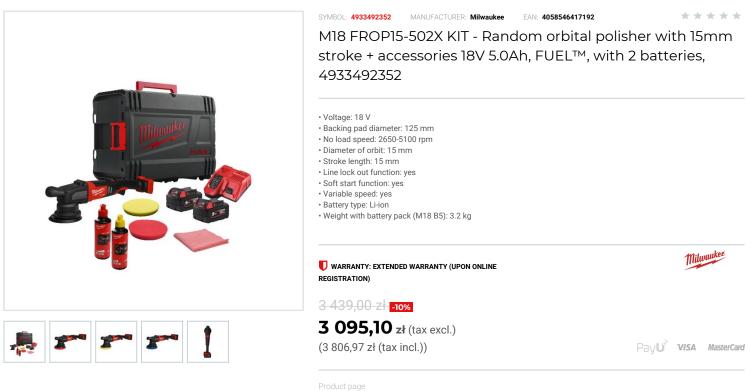

## DESCRIPTION

- Sound power level (LWA): 89 dB(A)
- Sound pressure level (LPA): 78 dB(A)
  Sound power level uncertainty: 3 dB(A)
- Sound pressure level uncertainty: 3 dB(A)
- 8 position speed dial selection for maximum control and best finishing results
- 15 mm orbital function for fast and efficient polishing with a free hologram finish
   Large ergonomic front grip area with overmold for easy and comfortable handling, especially when working with the tool vertically
- Lock-on function provides more comfortable and less strenuous use when polishing for longer periods
   90° rotated battery slot with a clearance of more than 50 mm to prevent any touch points with the paint and allowing the tool to be stored in a horizontal or vertical position
- · Line-lock-out function to prevent automatic start up
- Removable dust screen to prevent debris entrance, prolonging motor life
   The DNA of our FUEL<sup>™</sup> platform redefines the balance of cordless technologies. MILWAUKEE®'s POWERSTATE<sup>™</sup> brushless motor,
- REDLITHIUM<sup>™</sup> battery pack and REDLINK PLUS<sup>™</sup> electronic intelligence delivering outstanding power, run time and durability Flexible battery system: works with all MILWAUKEE® M18<sup>™</sup> batteries

- Standard Equipment: 125 mm backing pad, dust screen, 140 mm red sponge (hard), 140 mm yellow sponge (medium), red cloth, heavy compound, medium compound.
- · Supplied in case (HD Box) with 2 batteries and charger.

## FEATURES

| Symbol                   | M18FROP15-502XKIT |
|--------------------------|-------------------|
| llość akumulatorów       | 2                 |
| Zasilanie                | battery           |
| Napięcie akumulatora [V] | 18                |
| Średnica tarczy          | 125.00            |
| Obroty [obr/min]         | 2650-5100         |