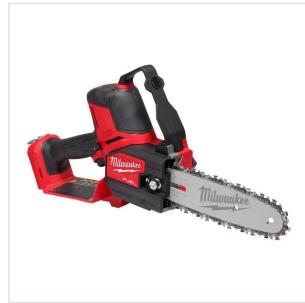

SYMBOL: **4933480117** 

MANUFACTURER: Milwaukee promo

FAN: 4058546404024

M18 FHS20-0 - Pruning saw 20 cm, 18 V, FUEL™ HATCHET™, without equipment, 4933480117

- · Voltage: 18 V
- Blade/chain bar length: 20 cm
- Chain speed: 5.0 m/s
- · Battery type: Li-ion
- Weight with battery pack (M18 HB5.5): 3.1 kg

## DESCRIPTION

- M18 FUEL™ HATCHET™ pruning saw delivers outstanding power and torque to cut hardwood without bogging down
- Designed to meet the ergonomic, performance, and durability needs of landscape maintenance professionals.
   Compact design for increased control and maneuverability in tight access areas.
   Up to 180 cuts in 10 x 10 cm cedar on a full M18™ HIGH OUTPUT™ 5.5 Ah battery charge for outstanding productivity.
- · Easy access chain tensioner ensures guick adjustment to chain tension.
- Variable speed trigger gives the user full control over the power range.
- All metal bucking spikes allow for increased leverage during applications.
   Automatic oiler for ease of use and proper chain lubrication.
- · Onboard storage for scrench.
- The DNA of our FUEL™ platform redefines the balance of cordless technologies. MILWAUKEE®'s POWERSTATE™ brushless motor, REDLITHIUM® battery pack and REDLINK PLUS® electronic intelligence delivering outstanding power, run time and durability.

  Flexible battery system: works with all MILWAUKEE® M18™ batteries.

  Standard Equipment: 1x 20 cm (8°) bar and chain, 1x scabbard, 1x scrench.

- · Supplied without battery and charger.