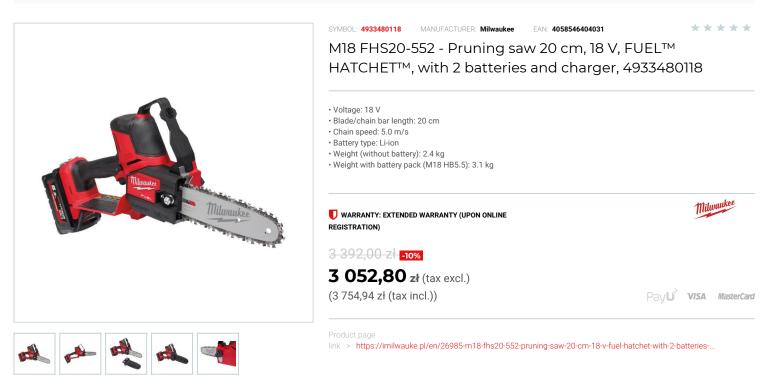

## DESCRIPTION

- M18 FUEL™ HATCHET™ pruning saw delivers outstanding power and torque to cut hardwood without bogging down
- Designed to meet the ergonomic, performance, and durability needs of landscape maintenance professionals.
  Compact design for increased control and maneuverability in tight access areas.
  Up to 180 cuts in 10 x 10 cm cedar on a full M18<sup>™</sup> HIGH OUTPUT<sup>™</sup> 5.5 Ah battery charge for outstanding productivity.
- · Easy access chain tensioner ensures guick adjustment to chain tension.
- Variable speed trigger gives the user full control over the power range.
- All metal bucking spikes allow for increased leverage during applications.
  Automatic oiler for ease of use and proper chain lubrication.
- · Onboard storage for scrench.
- The DNA of our FUEL<sup>™</sup> platform redefines the balance of cordless technologies. MILWAUKEE®'s POWERSTATE<sup>™</sup> brushless motor,
- REDITHUM<sup>®</sup> battery pack and REDINK PLUS<sup>®</sup> electronic intelligence delivering outstanding power, run time and durability. Flexible battery system: works with all MILWAUKEE® M18<sup>®</sup> batteries. Standard Equipment: 1x 20 cm (8°) bar and chain, 1x scabbard, 1x scrench.

- · Supplied with 2 batteries and charger.

## FEATURES

| Symbol                           | M18FHS20-552 |
|----------------------------------|--------------|
| llość akumulatorów               | 2            |
| Zasilanie                        | battery      |
| Napięcie akumulatora [V]         | 18           |
| Długość prowadnicy/łańcucha [mm] | 200.00       |
|                                  |              |