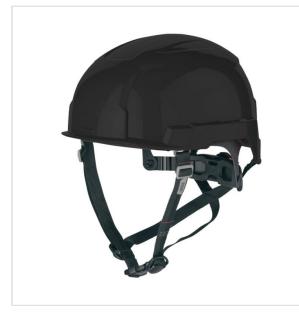

FAN: 4058546370497

MANUFACTURER: Milwaukee 4932479255 - BOLT™200 black non-ventilated safety helmet

Shell made of Lexan<sup>™</sup> - ultra resistant to impacts.

• BOLT™ system – ensure compatibility among a large range of accessories with an easy and intuitive attachment system.

- · Extremely comfortable and easy to adjust wheel ratchet adjustment system.
- · Foam suspension provides consistent impact performance independent of impact location.

488,80 zł -10%

SYMBOL: 4932479255

## DESCRIPTION

Comfortable inner foam suspension paired with a crown liner for extra comfort.

- Breathable, washable and replaceable premium sweatband.
- Breathable, washable and replaceable premium crown liner
- Vented version delivered with a mounted EN 12492 certified chinstrap (colour coded red).
- Unvented version delivered with a mounted EN 397 certified chinstrap (colour coded grey).
- Certified as per EN 397:2012 with optional requirement for Extreme temperatures 40°C (vented and unvented version), Lateral Deformation (vented and unvented version) and Electrical insulation 440 V a.c. (unvented version).
- Vented version certified as per EN 12492:2012. Unvented version provides protection in conformity of EN12492: 2012 except clause 4.1.4.
- Size: 52 68 cm.
- 8 colours available with matte finish: white, yellow, orange, red, black, green, blue and high visibility yellow
- Vented version compliance to clause 5.3 of EN 50365 Electrically insulating helmets for use on low voltage installations.
  Storage: The helmet should be transported in sufficiently robust packaging to prevent accidental damage to the shell or harness
- Store in a proper storage bag and/or in a closed cabinet to avoid extended exposure to sunlight, cold, humidity, exhaust fumes, etc. Storage temperature range: +5°C ~ +35°C, <85% relative humidity, away from direct sunlight.