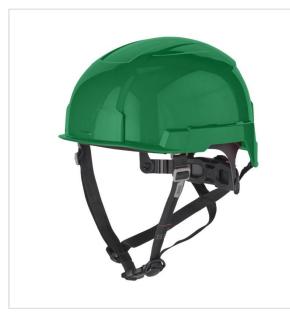

## SYMBOL: 4932480656 MANUFACTURER: Milwaukee EAN: 4058546409418 $\star \star \star \star \star$ 4932480656 - BOLT™200 green non-ventilated safety helmet

Shell made of Lexan<sup>™</sup> - ultra resistant to impacts.

• BOLT™ system - ensure compatibility among a large range of accessories with an easy and intuitive attachment system.

• Extremely comfortable and easy to adjust wheel ratchet adjustment system.

· Foam suspension provides consistent impact performance independent of impact location.

## DESCRIPTION

Comfortable inner foam suspension paired with a crown liner for extra comfort.

- Breathable, washable and replaceable premium sweatband.
- Breathable, washable and replaceable premium crown liner
- Vented version delivered with a mounted EN 12492 certified chinstrap (colour coded red)
- Unvented version delivered with a mounted EN 397 certified chinstrap (colour coded grey).
- Certified as per EN 397:2012 with optional requirement for Extreme temperatures 40°C (vented and unvented version), Lateral Deformation (vented and unvented version) and Electrical insulation 440 V a.c. (unvented version).
- Vented version certified as per EN 12492:2012. Unvented version provides protection in conformity of EN12492: 2012 except clause 4.1.4. • Size: 52 - 68 cm.
- 8 colours available with matte finish: white, yellow, orange, red, black, green, blue and high visibility yellow
- Vented version compliance to clause 5.3 of EN 50365 Electrically insulating helmets for use on low voltage installations.
  Storage: The helmet should be transported in sufficiently robust packaging to prevent accidental damage to the shell or harness
- Store in a proper storage bag and/or in a closed cabinet to avoid extended exposure to sunlight, cold, humidity, exhaust fumes, etc. Storage temperature range: +5°C ~ +35°C, <85% relative humidity, away from direct sunlight.
- Usage: Before and after each use, inspect the shell, suspension and lining for breakage, cracks, craze pattern, discoloration, chalky appearance, or any other unusual condition. If any of these conditions exist, replace the helmet immediately, as these
- conditions can indicate that the helmet has lost its capacity to protect from impact, penetration, and/or electrical shock.