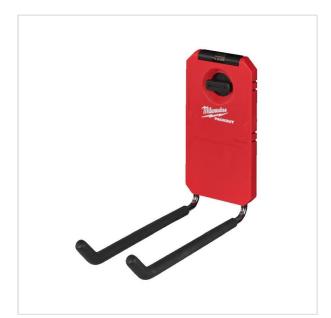

## 4932480700 - PACKOUT™ straight utility hook

- Dimensions (H x W x D): 203 x 89 x 229 mm
- Capacity: 11 kg
- $\bullet$  Type: stores shovels, rakes, brooms, outdoor power equipment.
- High strength steel hooks for storing even heavy tools and items.
- ${\boldsymbol{\cdot}}$  Hook coating protects hooks and stored items.
- $\boldsymbol{\cdot}$  Easy and fast access to all tools.

## DESCRIPTION

- Most secure and easy mounting with click & lock mechanism.
- Fully customise your shop according to your needs.
  Stores shovels, rakes, brooms, outdoor power equipment.
  Part of PACKOUT™ Shop Storage.

## FEATURES

| Symbol | 4932480700                      |
|--------|---------------------------------|
| L [mm] | 229.00                          |
| W [mm] | 89.00                           |
| H [mm] | 203.00                          |
| Opis   | hak narzędziowy prosty PACKOUT™ |