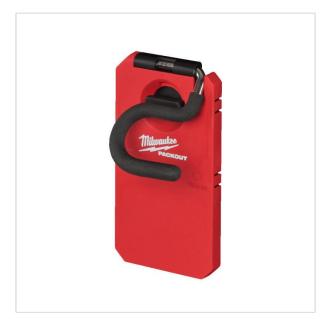

## 4932480703 - PACKOUT™ large S hook

- Dimensions (H x W x D): 38 x 89 x 178 mm
- Capacity: 9 kg
- Type: stores long handled tools.
- ${\boldsymbol{\cdot}}$  High strength steel hooks for storing even heavy tools and items.
- ${\mbox{\footnote{hooks}}}$  Hook coating protects hooks and stored items.
- Easy and fast access to all tools.

## DESCRIPTION

- · Most secure and easy mounting with click & lock mechanism.
- Fully customise your shop according to your needs.
  Stores long handled tools.
  Part of PACKOUT™ Shop Storage.

## FEATURES

| Symbol | 4932480703                               |
|--------|------------------------------------------|
| L [mm] | 178.00                                   |
| W [mm] | 89.00                                    |
| H [mm] | 38.00                                    |
| Opis   | hak duży w kształcie litery "S" PACKOUT™ |