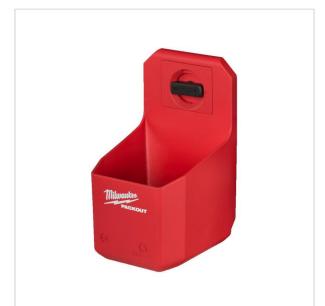

## 4932480706 - PACKOUT™ cup holder

- Dimensions (H x W x D): 127 x 102 x 178 mm
- Capacity: 7 kg
- $\bullet$  Type: Stores cups, bottles, cans, scissors, pens and many more small items.
- Easy and fast access to all tools and items.
- Stores cups, bottles, cans, scissors, pens and many more small items.
- Most secure and easy mounting with click & lock mechanism.
- Fully customise your shop according to your needs.
  Part of PACKOUT™ Shop Storage

## FEATURES

| Symbol | 4932480706                |
|--------|---------------------------|
| L [mm] | 178.00                    |
| W [mm] | 102.00                    |
| H [mm] | 127.00                    |
| Opis   | uchwyt kubełkowy PACKOUT™ |