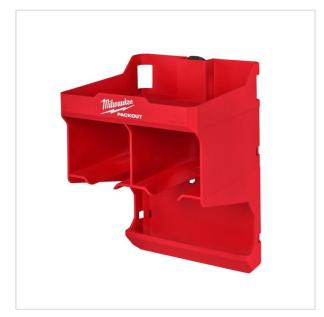

## 4932480712 - PACKOUT™ drill storage station

- Dimensions (H x W x D): 254 x 241 x 356 mm
- Capacity: 11 kg
- ${\boldsymbol \cdot}$  Stores up to two drills, impact wrenches and other power tools.
- Easy and fast access to all tools and items.
- ${\mbox{\ensuremath{\bullet}}}$  Most secure and easy mounting with click & lock mechanism.
- Fully customise your shop according to your needs.
  Part of PACKOUT™ Shop Storage.

## FEATURES

| Symbol | 4932480712                   |
|--------|------------------------------|
| L [mm] | 241.00                       |
| W [mm] | 254.00                       |
| H [mm] | 356.00                       |
| Opis   | uchwyt na wiertarki PACKOUT™ |