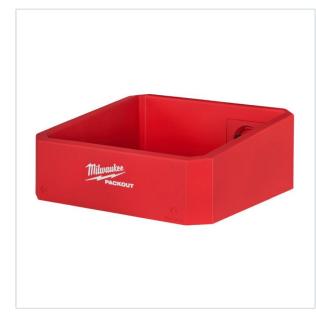

## 4932480713 - PACKOUT™ small shelf

- Dimensions (H x W x D): 89 x 241 x 254 mm
- Capacity: 9 kg
- $\boldsymbol{\cdot}$  Easy and fast access to all tools and items.
- ${\boldsymbol{\cdot}}$  Stores towels, gloves, drills, screws, small bins and much more.
- ${\mbox{\footnotesize{$\cdot$}}}$  Most secure and easy mounting with click & lock mechanism. Fully customise your shop according to your needs.
  Part of PACKOUT™ Shop Storage.