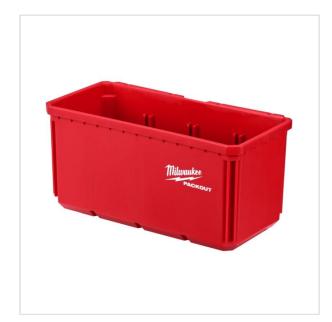

SYMBOL: 4932480699

MANUFACTURER: Milwaukee

EAN: 4058546409845

4932480699 - PACKOUT™ nest bin, 100 x 200 mm (2 pcs)

- Dimensions (H x W x D): 102 x 203 x 102 mm
- Stores screws, tapes and other small items.
- $\hbox{$\, \cdot $ Comes with one removable divider and one interior tray per bin for additional organisation. } \\$
- Includes one tray and three dividers per bin.
- Hangs on PACKOUT  $^{\text{\tiny{M}}}$  Wall Mounting Plates.
- Fits in PACKOUT™ Organiser (4932464082) & PACKOUT™ Compact Organiser (4932464083).

## DESCRIPTION

- Constructed with impact resistant polymers.
  Part of PACKOUT™ Shop Storage.

## FEATURES

| Symbol | 4932480699        |
|--------|-------------------|
| L [mm] | 203.00            |
| W [mm] | 102.00            |
| H [mm] | 102.00            |
| Opis   | pojemnik PACKOUT™ |