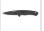

## 4932492452 - HARDLINE™ Folding knife smooth 64 mm

- Premium D2 blade steel provides better corrosion resistance. High strength and wear resistance, stays sharp longer.
- Smooth / serrated blade and piercing tip. Ideal for tearing through material and tip allows controlled piercing.
- Flip opening with bearing system: can be opened with 1 hand only.
- Opening steel frame lock secures the blade in the open position.

## DESCRIPTION

- Glass filled nylon handle with stainless steel.
- Liner lock secures the blade in the open position.
  Lanyard hole for easy attachment to the Milwaukee safety range to allow use at heights.
  Reversible belt clip allows right or left handed carry.