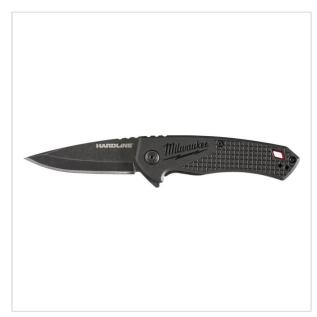

## 4932492452 - HARDLINE™ Folding knife smooth 64 mm

- Premium D2 blade steel provides better corrosion resistance. High strength and wear resistance, stays sharp longer.
- Smooth / serrated blade and piercing tip. Ideal for tearing through material and tip allows controlled piercing.
- Flip opening with bearing system: can be opened with 1 hand only.
- Opening steel frame lock secures the blade in the open position.

## DESCRIPTION

- Glass filled nylon handle with stainless steel.
- Liner lock secures the blade in the open position.
  Lanyard hole for easy attachment to the Milwaukee safety range to allow use at heights.
  Reversible belt clip allows right or left handed carry.