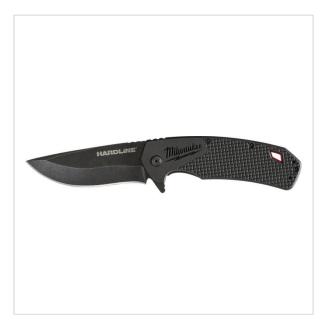

## 4932492453 - HARDLINE™ Folding knife smooth 89 mm

- Premium D2 blade steel provides better corrosion resistance. High strength and wear resistance, stays sharp longer.
- Smooth / serrated blade and piercing tip. Ideal for tearing through material and tip allows controlled piercing.
- Flip opening with bearing system: can be opened with 1 hand only.
- Opening steel frame lock secures the blade in the open position.

## DESCRIPTION

- Glass filled nylon handle with stainless steel.
- Liner lock secures the blade in the open position.
  Lanyard hole for easy attachment to the Milwaukee safety range to allow use at heights.
  Reversible belt clip allows right or left handed carry.