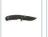

## 4932492453 - HARDLINE™ Folding knife smooth 89 mm

- Premium D2 blade steel provides better corrosion resistance. High strength and wear resistance, stays sharp longer.
- Smooth / serrated blade and piercing tip. Ideal for tearing through material and tip allows controlled piercing.
- Flip opening with bearing system: can be opened with 1 hand only.
- Opening steel frame lock secures the blade in the open position.

## DESCRIPTION

- Glass filled nylon handle with stainless steel.
- Liner lock secures the blade in the open position.
  Lanyard hole for easy attachment to the Milwaukee safety range to allow use at heights.
  Reversible belt clip allows right or left handed carry.