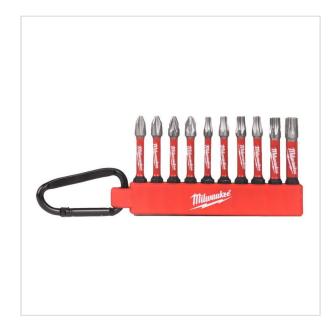

ories > Screwdriving > Bits > Sets of bits

SYMBOL: **4932492939** 

MANUFACTURER: Milwaukee

FAN: 4058546478100

4932492939 - Shockwave impact bit set for screws Phillips, Pozidriv and Torx, PH2, PZ2, TX20 - TX25 (10 pcs) + carabiner

SHOCKWAVE™ screwdriving bits:

- 10 x 50 mm:
- 4 x PH2
- 4 x PZ2
- 1 x TX20 / 1 x TX25

54,50 zł -10%

49,05 zł (tax excl.)

(60,33 zł (tax incl.))

link > https://imilwauke.pl/en/27317-4932492939-shockwave-impact-bit-set-for-screws-phillips-pozidriv-an... + link > https://imilwauke.pl/en/27317-49324929-shockwave-impact-bit-set-for-screws-phillips-pozidriv-an... + link > https://imilwauke-bit-set-for-screws-phillips-pozidriv-an... + link > https://imilwauke-bit-set-for-screws-phillips-poz