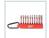

ories > Screwdriving > Bits > Sets of bits

SYMBOL: **4932492939** 

MANUFACTURER: Milwaukee

FAN: 4058546478100

4932492939 - Shockwave impact bit set for screws Phillips, Pozidriv and Torx, PH2, PZ2, TX20 - TX25 (10 pcs) + carabiner

SHOCKWAVE™ screwdriving bits:

- 10 x 50 mm:
- 4 x PH2
- 4 x PZ2
- 1 x TX20 / 1 x TX25

54,50 zł -10%

49,05 zł (tax excl.)

(60,33 zł (tax incl.))

link > https://imilwauke.pl/en/27317-4932492939-shockwave-impact-bit-set-for-screws-phillips-pozidriv-an... + link > https://imilwauke.pl/en/27317-49324929-shockwave-impact-bit-set-for-screws-phillips-pozidriv-an... + link > https://imilwauke-bit-set-for-screws-phillips-pozidriv-an... + link > https://imilwauke-bit-set-for-screws-phillips-poz