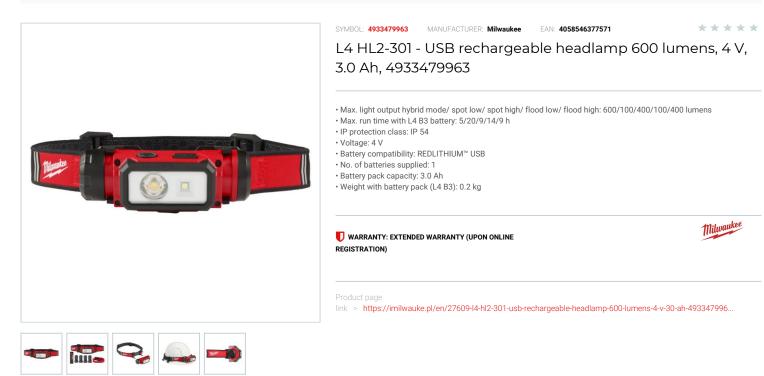

## DESCRIPTION

600 lumens Spot & Flood beam with TRUEVIEW<sup>™</sup> high definition output.

Flood, Spot and Spot / Flood beam options in different output modes for optimal brightness and up to 20 hrs run time.
 4 mounting clips for securing to helmets and adjustable strap with rubber grip.

The light head features 180° tilting motion to help users direct light where it's needed most.

· Removable strap connector allows for handheld use.

• IP54 rating, light is protected from dust and falling water

Impact and chemical resistant lens.
State of charge allows fast checking of REDLITHIUM<sup>™</sup> USB battery charge.
Conveniently charge REDLITHIUM<sup>™</sup> USB battery internally with USB-C cable from USB power source or AC outlet (wall plug not included).

## Includes USB cable.

## FEATURES

| Symbol             | L4HL2-301                                                 |
|--------------------|-----------------------------------------------------------|
| Nazwa              | akumulatorowa latarka - czołówka USB, 600 lm, 4 V, 3.0 Ah |
| Waga [kg]          | 0.20                                                      |
| Stopień ochrony IP | IP 54                                                     |
| Jasność            | 100/400/600 lm                                            |